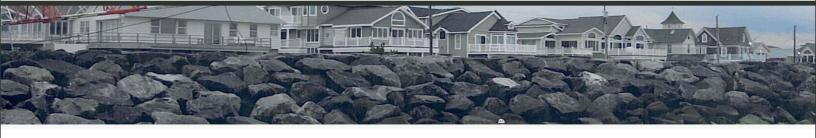

## Cape May Seawall & Shoreline Construction AVALON, NEW JERSEY

Jay Cashman, Inc was contracted to construct a shoreline protection structure across a one-mile strech of oceanfront property.

## **PROJECT HIGHLIGHTS**

- Installed 100,000 tons of armor stone.
- Built two layers of armor stone with -6 in. +1 ft. tolerance on slope and crest maintained.
- Installed 7,000 square yards of marine mattresses.
- Constructed 3,000 ft. of seawall.