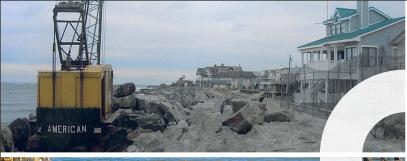

## Cape May Seawall & Shoreline Construction AVALON, NEW JERSEY

Jay Cashman, Inc was contracted to construct a shoreline protection structure across a one-mile strech of oceanfront property.

## **PROJECT HIGHLIGHTS**

- Installed 100,000 tons of armor stone.
- Built two layers of armor stone with -6 in. +1 ft. tolerance on slope and crest maintained.
- Installed 7,000 square yards of marine mattresses.
- Constructed 3,000 ft. of seawall.