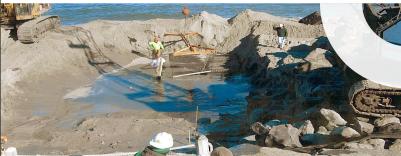

## Cape May Seawall & Shoreline Construction AVALON, NEW JERSEY

Jay Cashman, Inc was contracted to construct a shoreline protection structure across a one-mile strech of oceanfront property.

## **PROJECT HIGHLIGHTS**

- Installed 100,000 tons of armor stone.
- Built two layers of armor stone with -6 in. +1 ft. tolerance on slope and crest maintained.
- Installed 7,000 square yards of marine mattresses.
- Constructed 3,000 ft. of seawall.