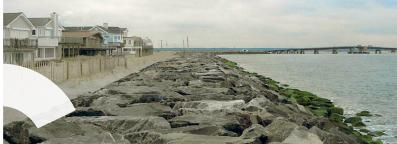

## Cape May Seawall & Shoreline Construction AVALON, NEW JERSEY

Jay Cashman, Inc was contracted to construct a shoreline protection structure across a one-mile strech of oceanfront property.

## **PROJECT HIGHLIGHTS**

- Installed 100,000 tons of armor stone.
- Built two layers of armor stone with -6 in. +1 ft. tolerance on slope and crest maintained.
- Installed 7,000 square yards of marine mattresses.
- Constructed 3,000 ft. of seawall.