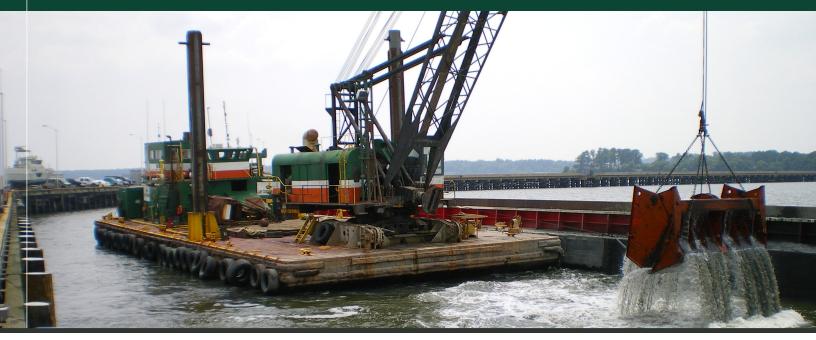

## Main Data:

| Gross Tonnage               | 681                |
|-----------------------------|--------------------|
| Length                      | 135 ft.            |
| Breadth                     | 50 ft.             |
| Depth                       | 11 ft.             |
| Freeboard                   | 6 ft.              |
| Draft                       | 5 ft.              |
| Type of Crane               | Lima 2400 B        |
| Mud Bucket Capacity         | 14 yd³             |
| Medium Duty Bucket Capacity | 8 yd³              |
| Heavy Duty Bucket Capacity  | 6 yd³              |
| Max. Dredging Depth         | 100 ft.            |
| Total Installed Power       | 1,400 hp           |
| Crane Engine Power          | 700 hp             |
| Positioning Equipment       | Dredgepack® System |

## Applications:

- -Maintenance Dredging
- -Pier & Dock Excavation