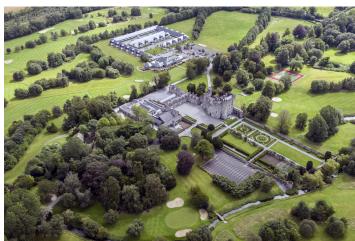

A Cashman Family Hotel

Prepare to feel like royalty when you enter the grounds of one of the oldest inhabited Castles in Ireland. Located in Castledermot Co. Kildare, only one hours drive from Dublin, along Ireland's Ancient East and set on 180 acres of its own wonderful woodland, gardens, spa and golf course. With history dating back to 1180, Kilkea Castle captures the mystical charm of a 12th Century majestic Castle with the overwhelming allure of timeless sophistication and style. After a  $\mathfrak{E}_{35}$  million renovation that redefines luxury, Kilkea Castle is delighted to welcome you.

Event spaces: 9 | Max Capacity 300

**General:** Complimentary WIFI (throughout hotel) | 18 Hole Parkland Golf Course | Personal Trainer Available | Beauty Lounge | Laundry/Dry Cleaning (available on request) | Complimentary Car Park | Babysitting | Tennis | Falconry