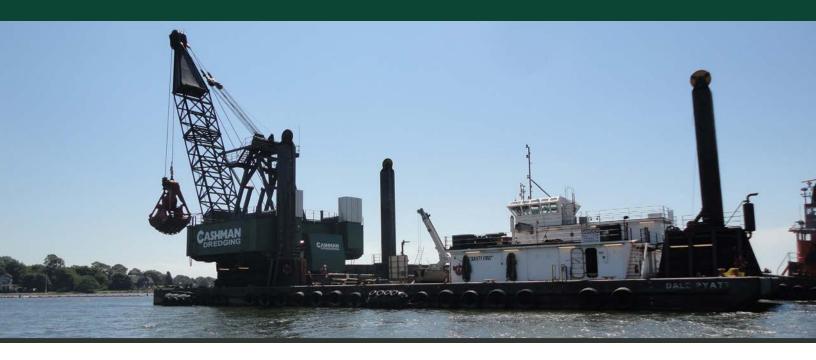

## Main Data:

| Gross Tonnage         | 1179               |
|-----------------------|--------------------|
| Length                | 180 ft.            |
| Breadth               | 65 ft.             |
| Depth                 | 12 ft.             |
| Freeboard             | 6 ft.              |
| Draft                 | 6 ft.              |
| Environmental Bucket  | 60 yd <sup>3</sup> |
| Heavy Duty Bucket     | 28 yd <sup>3</sup> |
| Max. Dredging Depth   | 100 ft.            |
| Total Installed Power | 2,700 kW           |
| Crane Engine Power    | 2,500 kW           |
| Positioning Equipment | Dredgepack® System |

## Construction/Classification:

Year Built 2013 Certification ABS Classed/All Oceans ABS International Loadline

## **Applications:**

- -Maintenance Dredging
- -Channel Excavation
- -Harbor Excavation
- -Pier & Dock Excavation