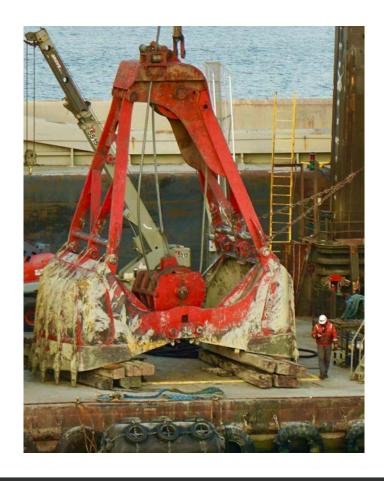

## Main Data:

| Gross Tonnage         | 1179               |
|-----------------------|--------------------|
| Length                | 180 ft.            |
| Breadth               | 65 ft.             |
| Depth                 | 12 ft.             |
| Freeboard             | 6 ft.              |
| Draft                 | 6 ft.              |
| Environmental Bucket  | 60 yd <sup>3</sup> |
| Heavy Duty Bucket     | 28 yd <sup>3</sup> |
| Max. Dredging Depth   | 100 ft.            |
| Total Installed Power | 2,700 kW           |
| Crane Engine Power    | 2,500 kW           |
| Positioning Equipment | Dredgepack® System |